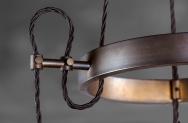

## **PRODUCT DESCRIPTION**

Metal frames of Oil Rubbed Bronze are draped with a twisted fabric wire for that authentic detail. Clear Hammered glass shades suspend from the twisted wire reminiscent of yesteryear. The restoration style of this collection lives on forever.

## **FINISHES OPTION**

GLASS Hammer HM

MATERIAL Steel, Glass

RATINGS cULus Dry Location

ADDITIONAL ADJUSTABLE SLOPE: 30 **OPERATING TEMPERATURE:** -20°C (-4°F), 40°C (104°F)

Always consult a qualified electrician before installing any lighting product.