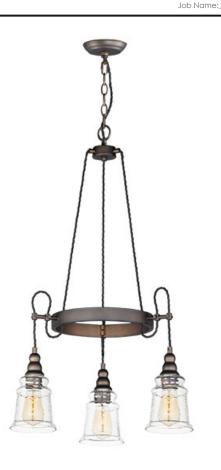

## **Revival** | 21573HMOI

Comments:

## **PRODUCT DESCRIPTION**

Metal frames of Oil Rubbed Bronze are draped with a twisted fabric wire for that authentic detail. Clear Hammered glass shades suspend from the twisted wire reminiscent of yesteryear. The restoration style of this collection lives on forever.

## **MEASUREMENTS**

DIMENSION MAX OAH CANOPY HANGING WEIGHT : 22.75" L x 22.75" W x 31.75" H : 69.25" OAH : 5" W x 1" H x 5" L

LAMPING INPUT VOLTAGE : 120V BULB

: 8.51 lb

: 3 x 60W Incandescent E26 Medium , 180W Total BULB INCLUDED : (Not Included)